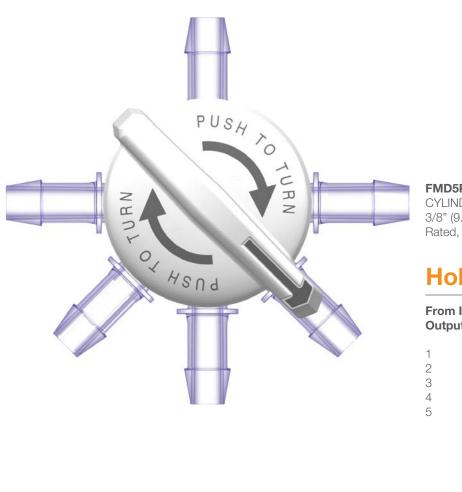

#### FMD5P670-001

CYLINDRAFlow<sup>™</sup> Manifold Director, 600 Series Barbs, 3/8" (9.5 mm) Flow, 1 Input, 5 Outputs, 15 psi Liquid Rated, -9024 Polycarbonate Material

Push and Turn to Open Flow