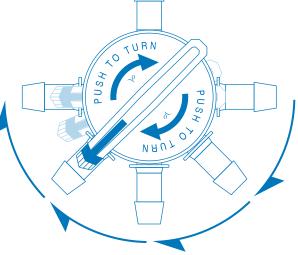

s to product resources and material information

## **Specifications**

Materials:

Body & Flow Selector - Gamma Stable Polycarbonate Internal Spring - 316 Stainless Steel Gasket - Platinum-Cured Silicone

- Size: 3/8" (9.5 mm) tubing IDs
- Maximum Pressure: 15 psi (1.0 bar) liquid rated
- Barb Size:600 Series







#### FMD5P670-001

CYLINDRAFlow<sup>™</sup> Manifold Director, 600 Series Barbs, 3/8" (9.5 mm) Flow, 1 Input, 5 Outputs, 15 psi Liquid Rated, -9024 Polycarbonate Material

## **Holdup Volume**

| From Inlet Port to | Holdup |
|--------------------|--------|
| Output Port Number | Volume |
| 1                  | 3.5 cc |
| 2                  | 3.9 cc |
| 3                  | 4.3 cc |
| 4                  | 4.7 cc |
| 5                  | 5.1 cc |



Push and Turn to Open Flow



# 中国代理商:



## 捷阀流体技术(深圳)有限公司

- ◎ 深圳市龙岗区五和大道4012号 IOT物联网产业园一栋
- \$ +86 755 8452 8460/80
- enquiry@gefa-ultrapure.com.cn
- www.gefa-ultrapure.com.cn