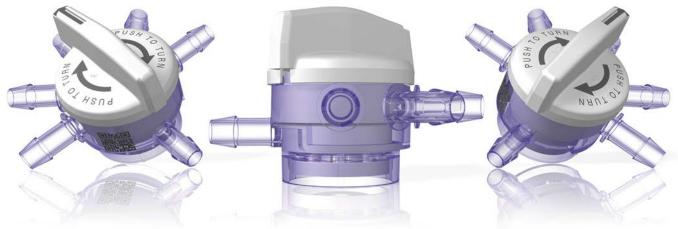

# The First SUS Multiport Manifold on the Market

Nordson MEDICAL is proud to introduce the first all-in-one manifold for pharmaceutical and single-use biopharmaceutical fluid transfer applications. The revolutionary design of this patent-pending, compact fitting not only saves space, but also simplifies use and assembly. With five outlet ports available in one component, gone are the many leak points found in traditional stopcock and Y connector manifolds. Ideal for downstream processing, multiple bags can easily be filled from one large bag. Flow is consistent as it travels around the inner body of the part, maintaining a steady pressure. The large flow selector is effortless to turn, and the lock-in-place feature gives you assurance that you are utilizing the desired port.

## **Features & Benefits**

- Can accommodate up to 5 fluid lines
- Flow restricted to one port at a time
- No pressure drop as fluid moves around & through the ports
- Intuitive push-to-turn flow selector
- Easier to use and fewer leak points than stopcock and Y connector manifolds
- Materials meet USP Class VI & ISO 10993 criteria
- Can be daisy chained for additional ports
- Arrows to provide a clear indication of how to turn the flow selector and which port is in use
- Etched data code for easy access to product resources and material information